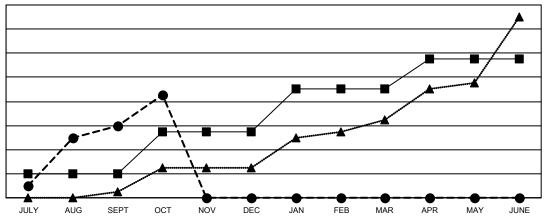

## GOALS AND ACTUAL NEW CLUBS CUMULATIVE

- CURRENT YEAR GOALS FOR NEW CLUBS

- CURRENT YEAR ACTUAL NEW CLUBS

- ▲ - LAST YEAR ACTUAL NEW CLUBS