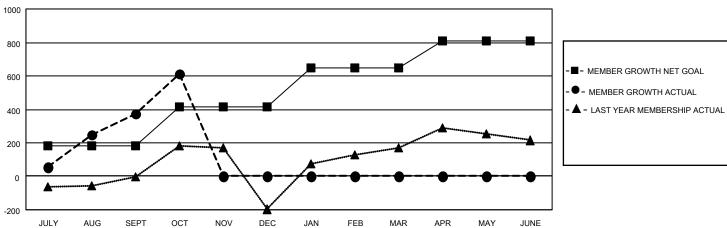

## GOALS AND ACTUAL MEMBERS CUMULATIVE

| DROPPED CLUBS: 1 |     | 164 CLUBS OF 336 ADDED 1 OR MORE | GENDER DISTRIBUTION             |                |     |
|------------------|-----|----------------------------------|---------------------------------|----------------|-----|
|                  |     | NEW MEMBERS                      | MALE                            | 5,126 (62.93%) |     |
|                  |     |                                  | FEMALE                          | 3,019 (37.07%) |     |
| DROPPED MEMBERS  |     |                                  |                                 |                |     |
| DECEASED         | 15  | CLICK HERE FOR CUMULATIVE        | TOTAL FAMILY UNIT MEMBERS       |                | 765 |
| CLUB CANCELLED   | 0   | MEMBERSHIP DATA                  |                                 |                |     |
| OTHER 347        |     |                                  | FAMILY MEMBERS PAYING HALF DUES |                | 438 |
| TOTAL            | 362 |                                  | BOLS                            |                |     |